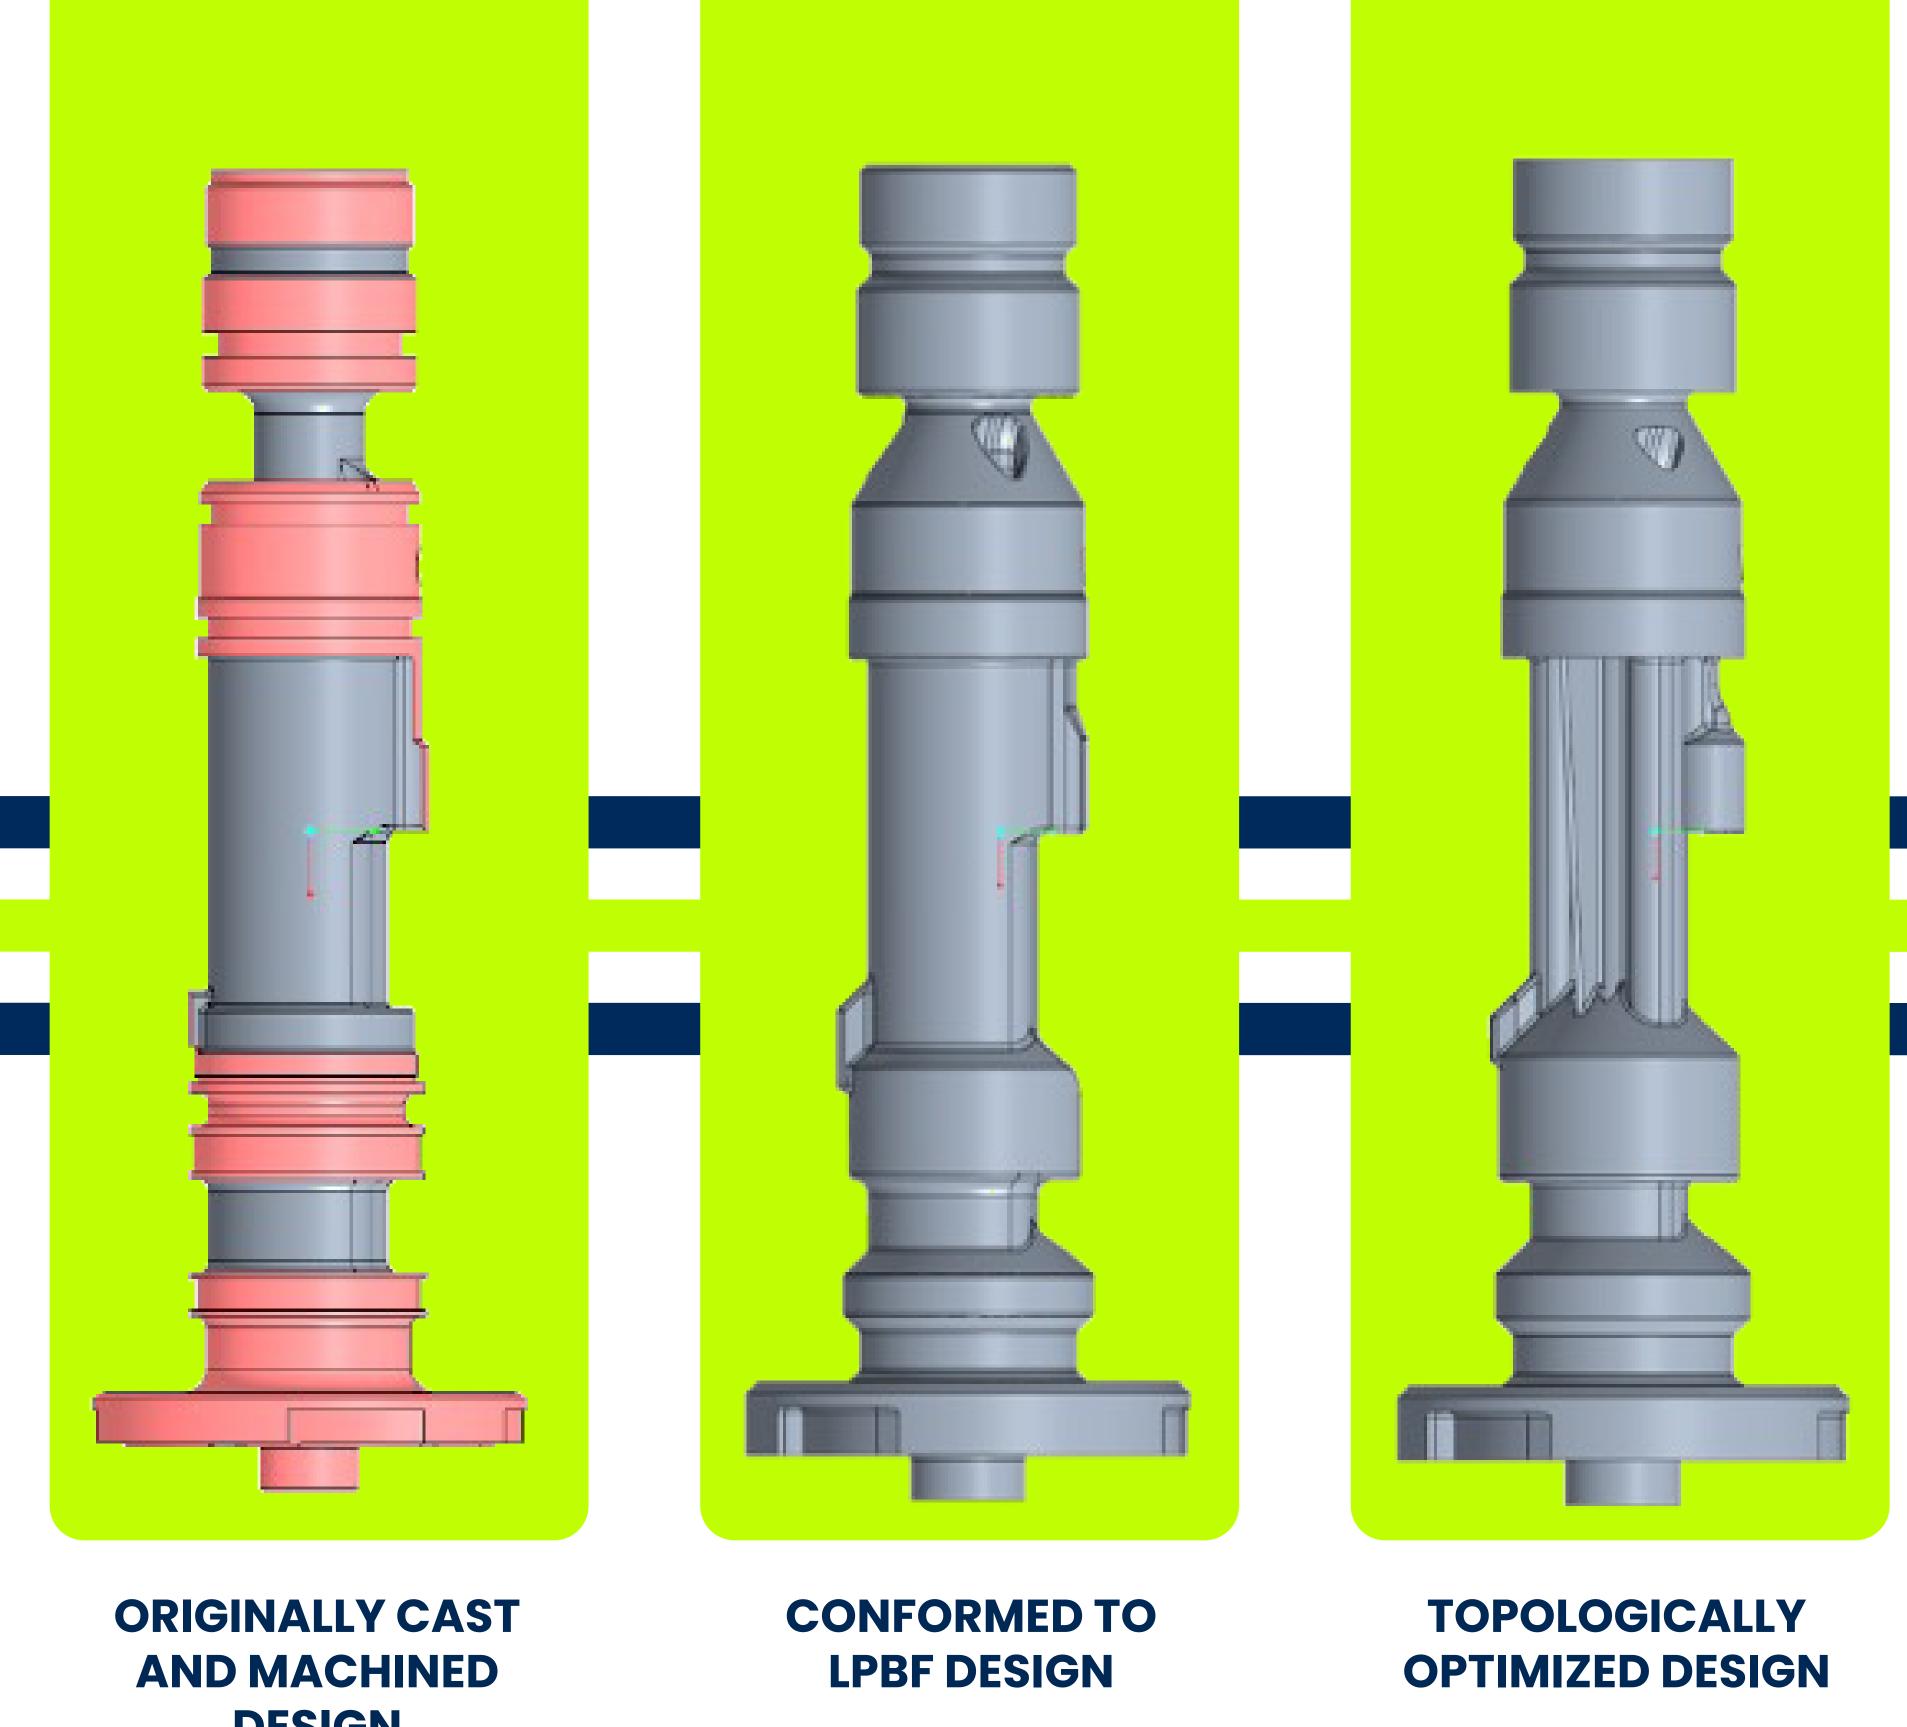

An originally cast and machined component with long channels and thin walls was topologically optimized and re-designed for LPBF.

**DESIGN** 

PRINTED IN STAINLESS STEEL

INTERNAL STRUCTURE

The demonstrator was printed in a SLM®280 with the Free Float function. An overhang lower to 20 ° was built successfully without any support.

22 % weight reduction was achieved by the optimized design and L-PBF process.

The strength and functionality testing is on-going. Meanwhile, the consortium is pushing the border to slim the wall and lessen the weight further.