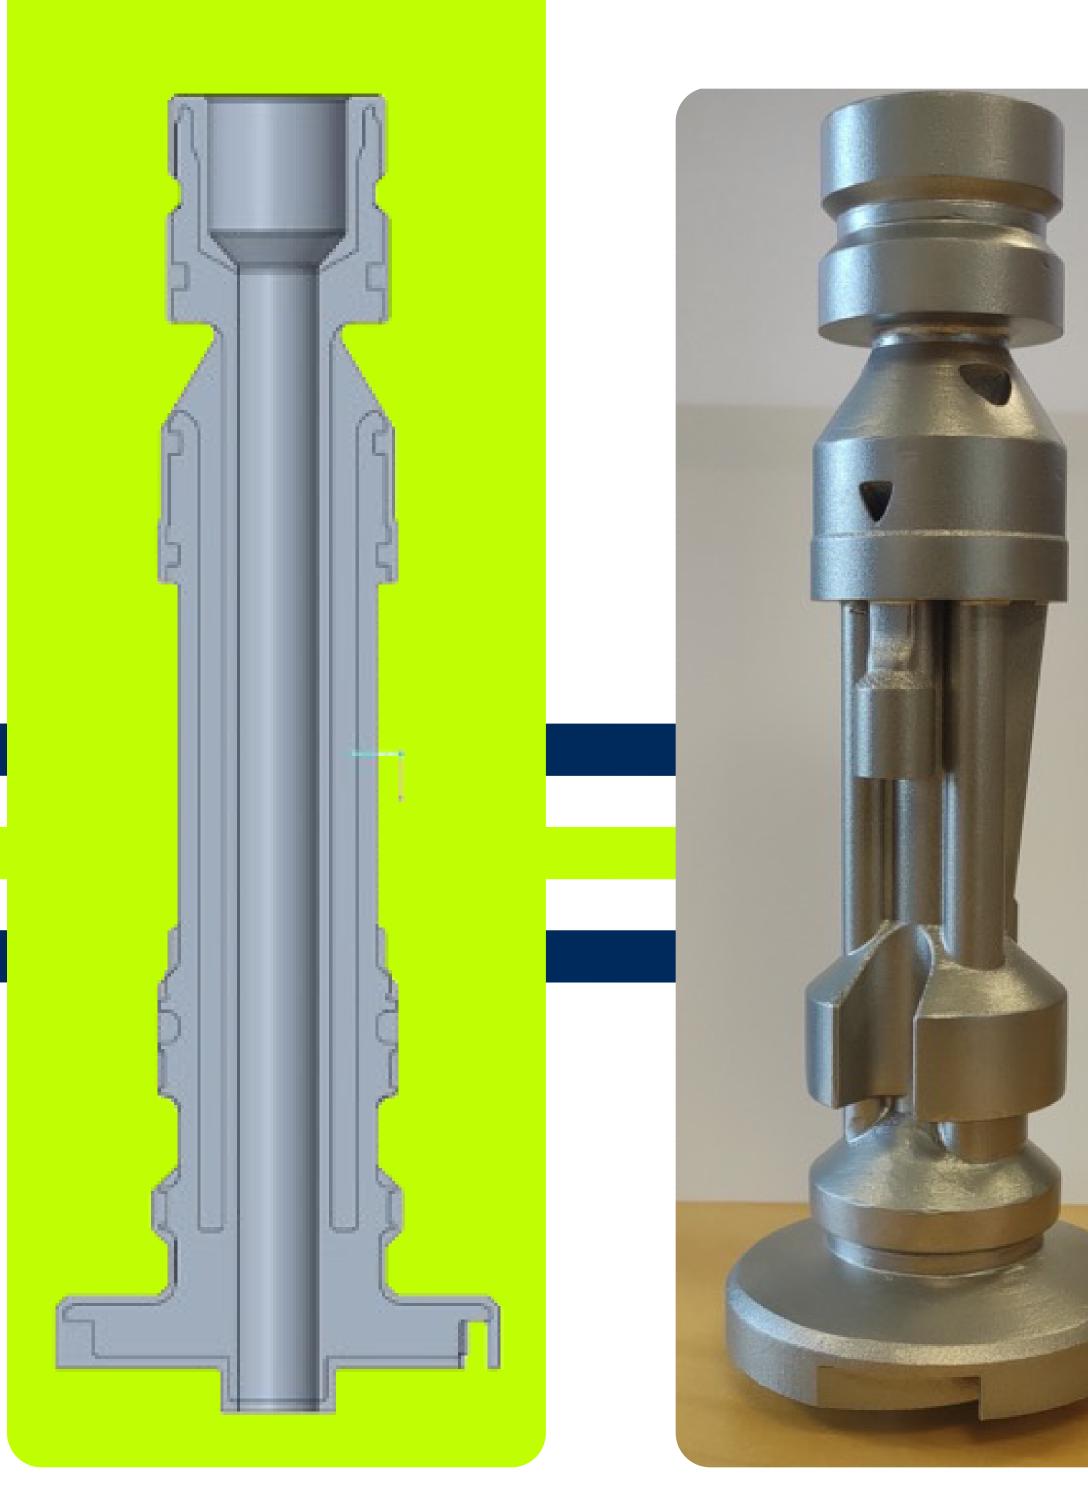

An originally cast and machined component with long channels and thin walls was topologically optimized and re-designed for LPBF.

**DESIGN** 

PRINTED IN STAINLESS STEEL

INTERNAL STRUCTURE

The demonstrator was printed in a SLM®280 with the Free Float function. An overhang lower to 20 ° was built successfully without any support.

22 % weight reduction was achieved by the optimized design and L-PBF process.

The strength and functionality testing is on-going. Meanwhile, the consortium is pushing the border to slim the wall and lessen the weight further.