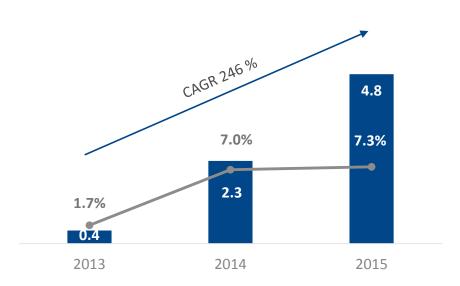

# Profitable growth – accelerating since IPO

#### Revenue (EUR million)

#### Adj. EBITDA (EUR million)

#### Adj. EBITDA (% of revenue)