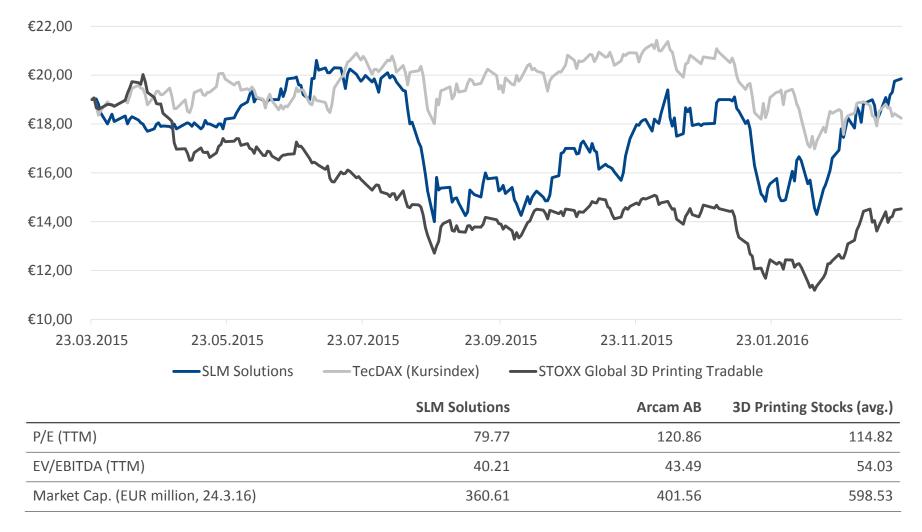

|







# Huge market potential...







#### ...however market growth is "limited" to 30-50 % CAGR



## 2020 ambition: EUR 500 million revenues

#### Assumptions:

- SLM Solutions continues to grow with ~50 % CAGR
- · Market growth not accelerating



<sup>\*</sup>adjusted for one-offs



# "Key to growth"



> Integrated solution provider for metal-based additive design and manufacturing



## Further growth expected for 2016

- Revenues expected in a range of TEUR 85,000 to 90,000
- Product mix will include more production-oriented machines
- EBITDA margin will further improve
- Cost ratios depend highly on revenues achieved economies of scale





## Our share – included in TecDAX since March 21, 2016



Source: Thomson Reuters



# Investment Highlights

- Deep rooted 3D printing heritage
- German engineering with a global reach: international expansion in growth markets
- 3 Enormous addressable market for metal additive manufacturing
- 4 Technological leadership position due to multi-laser technology
- 5 Expanding installed base at blue chip customers
- 6 Profitable growth above market growth
- Clear growth strategy: full-service provider for additive manufacturing







#### Disclaimer

This Presentation has been produced by SLM Solutions Group AG (in the course of formation) (the "Company") and no one else and is furnished to you solely for your information.

This document contains certain forward-looking statements relating to the business, financial performance and results of the