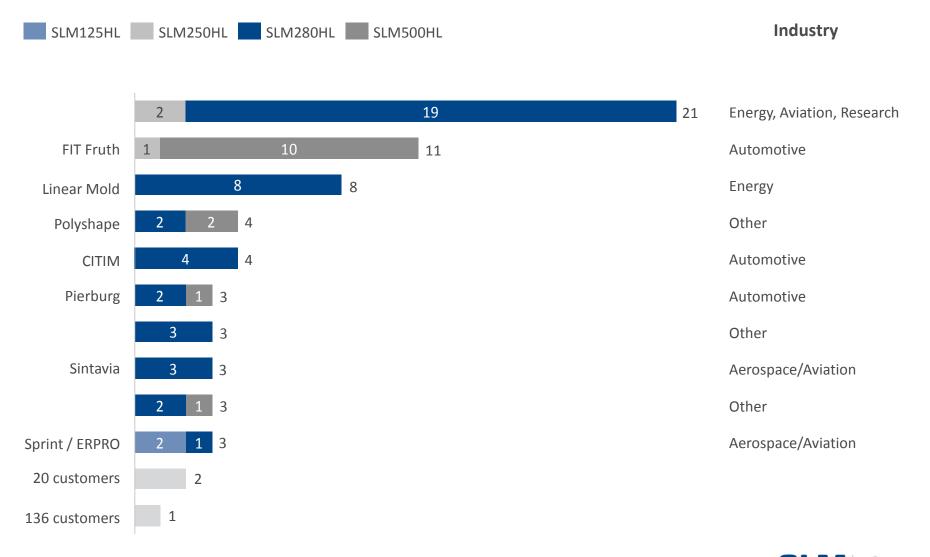

### Diverse installed base – 30 customers with > 1 machine

## Reference customers 2015 – growth on a broad basis

| SIEMENS                    | Audi           |                                           | IRT<br>JULES<br>VERNE | FRECH                                | Formentechnologie            | Materialise <u></u>                                                                                                                                                                                                                                                                                                                                                                                                                                                                                                                                                                                                                                                                                                                                                                                                                                                                                                                                                                                                                                                                                                                                                                                                                                                                                                                                                                                                                                                                                                                                                                                                                                                                                                                                                                                                                                                                                                                                                                                                                                                                                                            |
|----------------------------|----------------|-------------------------------------------|-----------------------|--------------------------------------|------------------------------|--------------------------------------------------------------------------------------------------------------------------------------------------------------------------------------------------------------------------------------------------------------------------------------------------------------------------------------------------------------------------------------------------------------------------------------------------------------------------------------------------------------------------------------------------------------------------------------------------------------------------------------------------------------------------------------------------------------------------------------------------------------------------------------------------------------------------------------------------------------------------------------------------------------------------------------------------------------------------------------------------------------------------------------------------------------------------------------------------------------------------------------------------------------------------------------------------------------------------------------------------------------------------------------------------------------------------------------------------------------------------------------------------------------------------------------------------------------------------------------------------------------------------------------------------------------------------------------------------------------------------------------------------------------------------------------------------------------------------------------------------------------------------------------------------------------------------------------------------------------------------------------------------------------------------------------------------------------------------------------------------------------------------------------------------------------------------------------------------------------------------------|
| ENSAM                      | LINEAR AMS     | SINTAVIA                                  | POLY-SHAPE            |                                      | MACQUARIE<br>UNIVERSITY      | FIT ALLES OF THE STATE OF THE S |
| TOYOTA                     | <b>TAMACHI</b> | C+F+A+I                                   | SLS                   | INO VSYS                             | Fraunhofer                   |                                                                                                                                                                                                                                                                                                                                                                                                                                                                                                                                                                                                                                                                                                                                                                                                                                                                                                                                                                                                                                                                                                                                                                                                                                                                                                                                                                                                                                                                                                                                                                                                                                                                                                                                                                                                                                                                                                                                                                                                                                                                                                                                |
| KSPG<br>Automotive         | CA MODELS      | UCIrvine University of California, Irvine | CERTEC                | National University of Singapore     |                              | swerea                                                                                                                                                                                                                                                                                                                                                                                                                                                                                                                                                                                                                                                                                                                                                                                                                                                                                                                                                                                                                                                                                                                                                                                                                                                                                                                                                                                                                                                                                                                                                                                                                                                                                                                                                                                                                                                                                                                                                                                                                                                                                                                         |
| AIRBUS     DEFENCE & SPACE | UNIVERSITY®    | * * * * * * * * * * * * * * * * * * *     | (PRAWEST)             | erpro sprint                         | UEMF                         | <b>cerlikon</b><br>metco                                                                                                                                                                                                                                                                                                                                                                                                                                                                                                                                                                                                                                                                                                                                                                                                                                                                                                                                                                                                                                                                                                                                                                                                                                                                                                                                                                                                                                                                                                                                                                                                                                                                                                                                                                                                                                                                                                                                                                                                                                                                                                       |
| CFK ERODIERZENTRUM         | INP            | 三月3.2考入李                                  | zelnar                | REI Immutoral Meals, Inc. Management | MINES<br>Albi-Carmaux        | Confident                                                                                                                                                                                                                                                                                                                                                                                                                                                                                                                                                                                                                                                                                                                                                                                                                                                                                                                                                                                                                                                                                                                                                                                                                                                                                                                                                                                                                                                                                                                                                                                                                                                                                                                                                                                                                                                                                                                                                                                                                                                                                                                      |
| <b>◎ FORECAST3D</b>        | 3D MEDICAL     | LASEN ZENTHUM NOND                        | HUAKE 3D              | UNIVERSITÉ<br>DE LORRAINE            | SC-LASERORUCK<br>SPANSONSINS | cea                                                                                                                                                                                                                                                                                                                                                                                                                                                                                                                                                                                                                                                                                                                                                                                                                                                                                                                                                                                                                                                                                                                                                                                                                                                                                                                                                                                                                                                                                                                                                                                                                                                                                                                                                                                                                                                                                                                                                                                                                                                                                                                            |
|                            | palcam         |                                           | ProtoShape GmbH       |                                      |                              |                                                                                                                                                                                                                                                                                                                                                                                                                                                                                                                                                                                                                                                                                                                                                                                                                                                                                                                                                                                                                                                                                                                                                                                                                                                                                                                                                                                                                                                                                                                                                                                                                                                                                                                                                                                                                                                                                                                                                                                                                                                                                                                                |