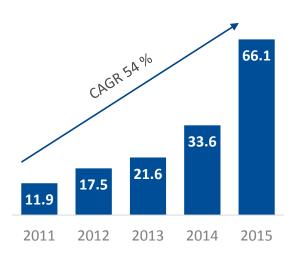

# Profitable growth – accelerating since IPO

#### Revenue (EUR million)

#### Outstanding year 2015

- ✓ Revenues doubled to TEUR 66,137 (+97 %) significantly above guidance
- ✓ Order intake up 67 % in value, up 64 % in number (102 machines)
- ✓ Adj. EBITDA improved to TEUR 8,050 (2014: 4,490), adj. EBITDA margin of 12,2% in line with guidance (12-13 %)
- ✓ Net profit increased strongly to TEUR 2,160 (2014: TEUR -5,099)
- ✓ New sales & service offices opened in Shanghai and Moscow
- ✓ New production line for SLM 500 in Lübeck with production capacity >70 machines
- ✓ Joint ventures for powder business (TLS Technik) and design software (CADS)