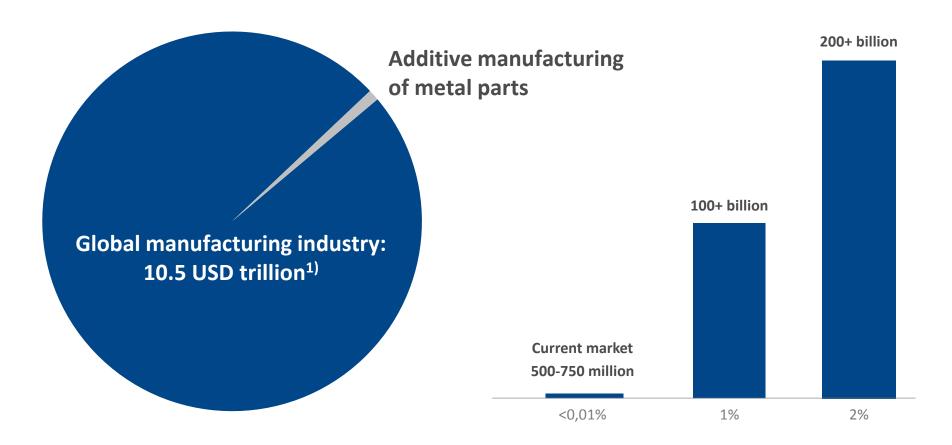

# Huge market potential...

#### ...however market growth is "limited" to 30-50 % CAGR