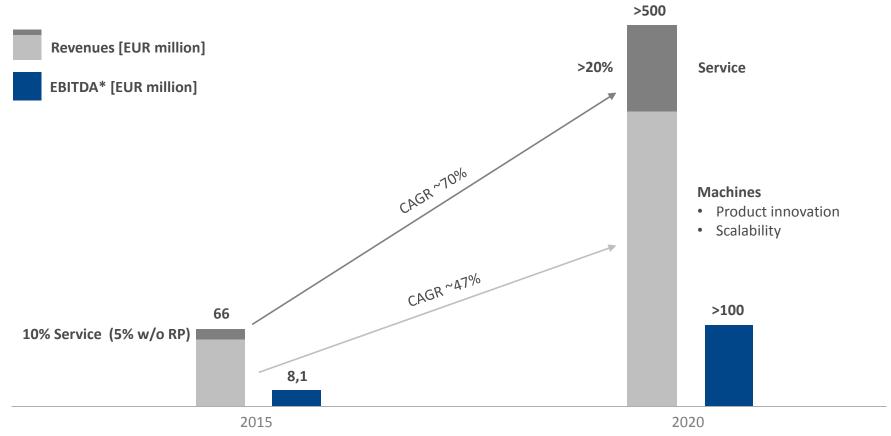

## 2020 ambition: EUR 500 million revenues

#### Assumptions:

- SLM Solutions continues to grow with ~50 % CAGR
- · Market growth not accelerating

<sup>\*</sup>adjusted for one-offs