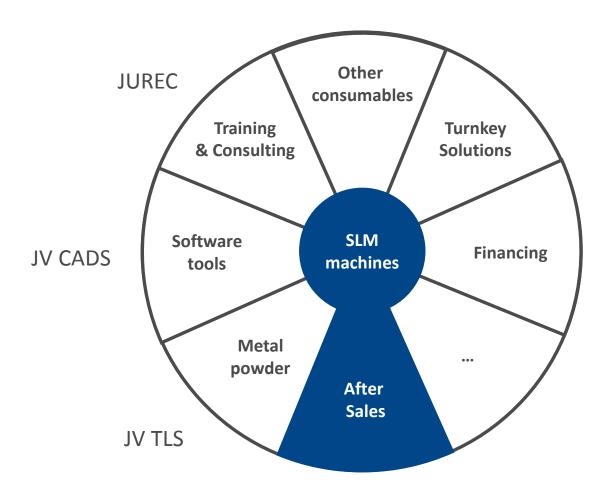

# "Key to growth"

> Integrated solution provider for metal-based additive design and manufacturing

# Investment Highlights

- Deep rooted 3D printing heritage
- German engineering with a global reach: international expansion in growth markets
- 3 Enormous addressable market for metal additive manufacturing
- 4 Technological leadership position due to multi-laser technology
- 5 Expanding installed base at blue chip customers
- 6 Profitable growth above market growth
- Clear growth strategy: full-service provider for additive manufacturing