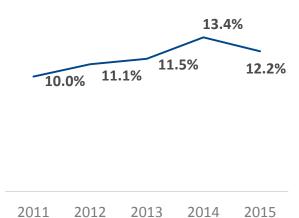

#### Outstanding year 2015

- ✓ Revenues doubled to TEUR 66,137 (+97 %) significantly above guidance
- ✓ Order intake up 67 % in value, up 64 % in number (102 machines)
- ✓ Adj. EBITDA improved to TEUR 8,050 (2014: 4,490), adj. EBITDA margin of 12,2% in line with guidance (12-13 %)
- ✓ Net profit increased strongly to TEUR 2,160 (2014: TEUR -5,099)
- ✓ New sales & service offices opened in Shanghai and Moscow
- ✓ New production line for SLM 500 in Lübeck with production capacity >70 machines
- ✓ Joint ventures for powder business (TLS Technik) and design software (CADS)





# Profitable growth – accelerating since IPO

#### Revenue (EUR million)

#### Adj. EBITDA (EUR million)

#### Adj. EBITDA (% of revenue)









# Continuous improvement of profitability

#### Adj. EBITDA (EUR million) and margin (%)



#### Adj. EBIT (EUR million) and margin (%)





# Financial highlights 2015 – profitable growth

- 89.5 % of revenues stem from core laser melting machine business (2014: 80.8 %)
- Cost of materials ratio at previous year's level with 53.7 % (2014: 53.6 %)
- Adj. Personnel cost ratio stable at 19.7 % (2014: 19.4 %)<sup>1)</sup>
- Net profit increase to TEUR 2,160 (2014: TEUR -5,099)
- EPS (undiluted and diluted) increase to EUR 0.12 (2014: EUR -0.30 undiluted and EUR -0.23 diluted)
- Operating Cash Flow improved to TEUR -7,365 (2014: TEUR -13,324), still funds tied up in working capital
- Healthy equity ratio of 76.2 % (December 31, 2014: 86.5 %)



### Diverse installed base – 30 customers wit