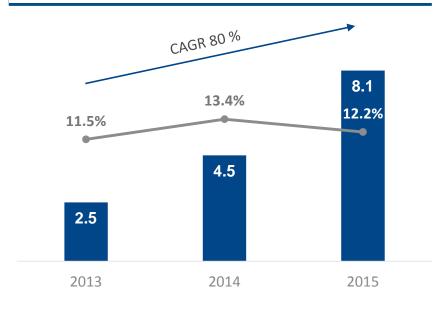

# Continuous improvement of profitability

#### Adj. EBITDA (EUR million) and margin (%)

#### Adj. EBIT (EUR million) and margin (%)