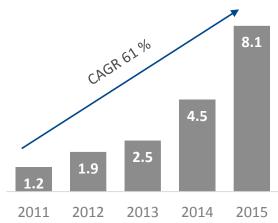

#### Outstanding year 2015

- ✓ Revenues doubled to TEUR 66,137 (+97 %) significantly above guidance
- ✓ Order intake up 67 % in value, up 64 % in number (102 machines)
- ✓ Adj. EBITDA improved to TEUR 8,050 (2014: 4,490), adj. EBITDA margin of 12,2% in line with guidance (12-13 %)
- ✓ Net profit increased strongly to TEUR 2,160 (2014: TEUR -5,099)
- ✓ New sales & service offices opened in Shanghai and Moscow
- ✓ New production line for SLM 500 in Lübeck with production capacity >70 machines
- ✓ Joint ventures for powder business (TLS Technik) and design software (CADS)





# Profitable growth – accelerating since IPO

#### Revenue (EUR million)

#### Adj. EBITDA (EUR million)

#### Adj. EBITDA (% of revenue)









# Continuous improvement of profitability

#### Adj. EBITDA (EUR million) and margin (%)



#### Adj. EBIT (EUR million) and margin (%)





# Financial highlights 2015 – profitable growth

- 89.5 % of revenues stem from core laser melting machine business (2014: 80.8 %)
- Cost of materials ratio at previous year's level with 53.7 % (2014: 53.6 %)
- Adj. Personnel cost ratio stable at 19.7 % (2014: 19.4 %)<sup>1)</sup>
- Net profit increase to TEUR 2,160 (2014: TEUR -5,099)
- EPS (undiluted and diluted) increase to EUR 0.12 (2014: EUR -0.30 undiluted and EUR -0.23 diluted)
- Operating Cash Flow improved to TEUR -7,365 (2014: TEUR -13,324), still funds tied up in working capital
- Healthy equity ratio of 76.2 % (December 31, 2014: 86.5 %)



### Diverse installed base – 30 customers w