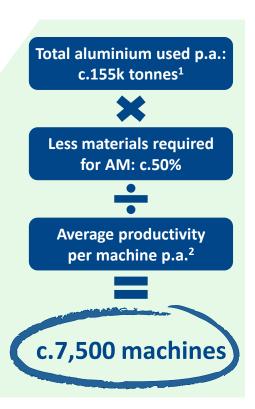

# Capturing Even Only a Small Part of the Traditional Casting Market Already Offers Vast Potential for Additive Manufacturing

#### **Implied Potential Machine Market (Illustrative)**

Source: Grand View Research, Company information

<sup>2 500</sup> cc/hr \* 8000 hr/year/machine \* 2.67 g/cc.

<sup>1</sup> Assumes 25% of market volume is related to material costs. Assumes \$2,000 per tonne aluminium.

### NextGen Machine to Have Key Capabilities for Large Scale Production

Parts / job

Build time (hours)

Time / part (min)

**Reduction (%)** 

| SLM®280<br>Single Laser<br>(400W) | SLM®280<br>Twin Laser<br>(400W) | SLM®500<br>Quad Laser<br>(400W) | NextGen |
|-----------------------------------|---------------------------------|---------------------------------|---------|
|                                   |                                 |                                 |         |
| 17                                | 17                              | 31                              | 80-100  |
| 45:32                             | 25:15                           | 24:30                           | ~       |
| 160                               | 89                              | 47                              | <15     |
|                                   | 44%                             | 47%                             | >66%    |