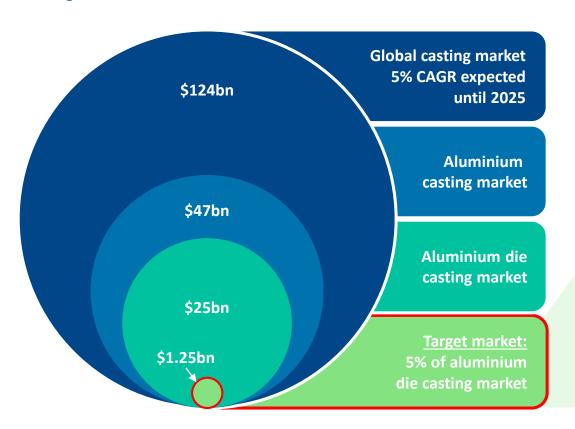

# Capturing Even Only a Small Part of the Traditional Casting Market Already Offers Vast Potential for Additive Manufacturing

#### **Casting Market 2018**

#### **Implied Potential Machine Market (Illustrative)**

Source: Grand View Research, Company information

<sup>2 500</sup> cc/hr \* 8000 hr/year/machine \* 2.67 g/cc.

<sup>1</sup> Assumes 25% of market volume is related to material costs. Assumes \$2,000 per tonne aluminium.

### NextGen Machine to Have Key Capabilities for Large Scale Production

Parts / job

Build time (hours)

Time / part (min)

**Reduction (%)** 

| SLM®280<br>Single Laser<br>(400W) | SLM®280<br>Twin Laser<br>(400W) | SLM®500<br>Quad Laser<br>(400W) | NextGen |
|-----------------------------------|---------------------------------|---------------------------------|---------|
|                                   |                                 |                                 |         |
| 17                                | 17                              | 31                              | 80-100  |
| 45:32                             | 25:15                           | 24:30                           | ~       |
| 160                               | 89                              | 47                              | <15     |
|                                   | 44%                             | 47%                             | >66%    |