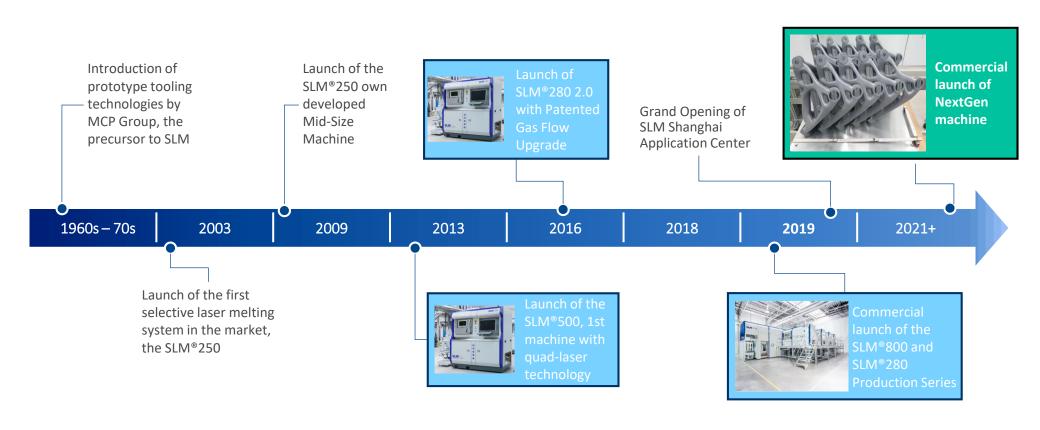

### SLM Solutions Formnext Investor Event 2019

November 21, 2019

### SLM is a Pioneer of the Additive Manufacturing Industry





## While Industrialization is the Natural, Timing of Broad-based Adoption Remains Uncertain





# Capturing Even Only a Small Part of the Traditional Casting Market Already Offers Vast Potential for Additive Manufacturing

#### **Casting Market 2018**



#### **Implied Potential Machine Market (Illustrative)**



Source: Grand View Research, Company information

<sup>2 500</sup> cc/hr \* 8000 hr/year/machine \* 2.67 g/cc.



<sup>1</sup> Assumes 25% of market volume is related to material costs. Assumes \$2,000 per tonne aluminium.

### NextGen Machine to Have Key Capabilities for Large Scale Production



Parts / job

Build time (hours)

Time / part (min)

**Reduction (%)** 

| SLM®280<br>Single Laser<br>(400W) | SLM®280<br>Twin Laser<br>(400W) | SLM®500<br>Quad Laser<br>(400W) | Nex